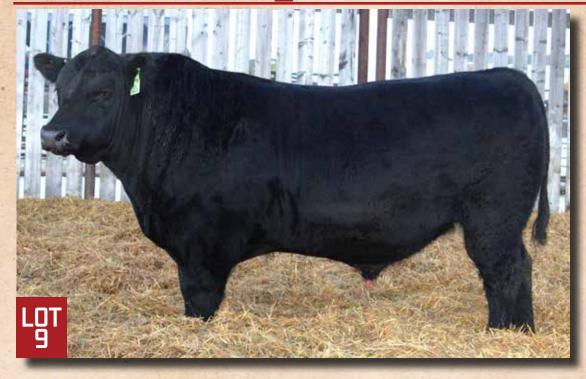

LOT

**CREST COLBY** 

LOT 13

**CREST CLEMENT** 

CRFL 21L | March 12, 2023 | 2349942 CRFL 43L

March 29, 2023 | 2349947

**COLEMAN BRAVO 6313** LFE BA JENNIFER 10C

**COLEMAN CHARLO 0256 COLEMAN DONNA 714 R B ACTIVE DUTY 0010X LFE BA JENNIFER 66A** 

WW YW MILK BW 2.4 42 77 26 92 1.0 4.0

WW YW MILK BW BW 88 31 93 6.0 0.9 51 8.0

His dam 28F continually raises outstanding ones. Nice topline, great deal of depth and no shortage of scrotal on this guy.

Lots of maternal strength in his pedigree going back to Charlo, Bravo and the Crowfoot families. He's sure to sire some pretty nice replacement heifers, as his dam continues to impress us with her calves. Red carrier.