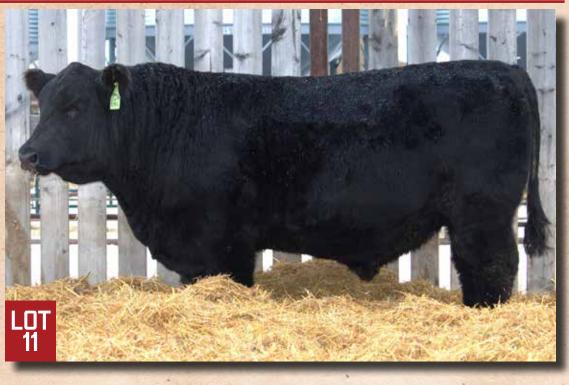

LOT 10 **CREST CHANCE** 

LOT 11

CREST BRIAR

CRFL 48L | April 04, 2023 | 2349951

| May 13, 2023 | 2355066 CRFL 66L

**COLEMAN BRAVO 6313** LFE BA JENNIFER 10C

**COLEMAN CHARLO 0256 COLEMAN DONNA 714 R B ACTIVE DUTY 0010X LFE BA JENNIFER 66A** 

A well bred calving ease bull that you don't want to miss. His dam is moderate framed and easy keeping. Recommended for heifers.

A bull with an exceptional topline, plenty of depth, with Crowfoot and Bravo in his pedigree should make him a very solid option.