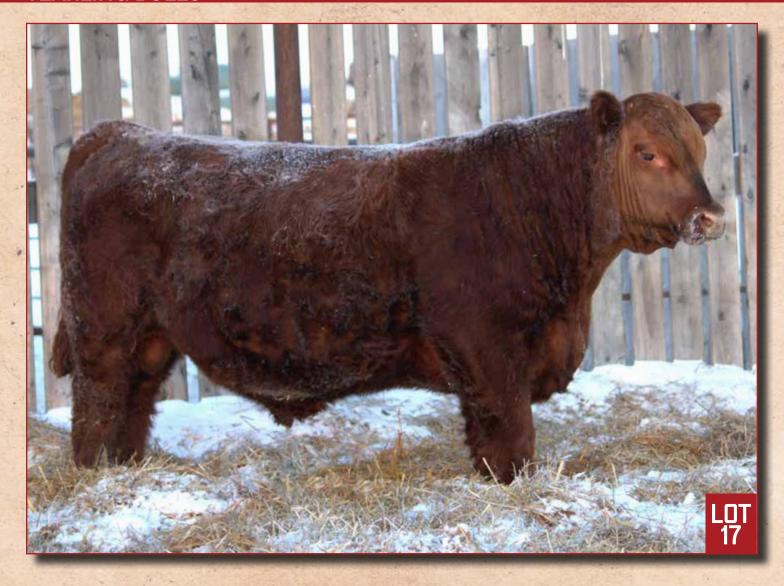

#### LOT 19

#### **CREST ANCHOR**

February 15, 2024 | 2372750

CRFL 5M | February 01, 2024 | 2372716

LD CAPITALIST 316

CRFL 24M

**MUSGRAVE 316 STUNNER MCATL BLACKBIRD 831-1378**  **CONNEALY CAPITALIST 028 LD DIXIE ERICA 2053** MCATL PURE PRODUCT 903-55 MCATL BLACKBIRD 1378-573

MJT IMPRESSIVE 813F **BLAIRSWEST IMPRESSIVE 69K BAR-E-L ERICA 74A** 

> **LD CAPITALIST 316** MCATL BLACKBIRD 831-1378 **COLEMAN CHARLO 7427 RED MKNZIE BLUES 19B**

**MAF FIRST IMPRESSION 4420** 

**DMM BLACKCAP ESSENCE 7Y** 

**BAR-E-L NATURAL LAW 52Y** 

**HF ERICA 339T** 

**SPRING GROVE OVERHAUL 6133 CREST OVERHAUL 124** 

**GAFFNEY GAME CHANGER 371 QUAKER HILL BLACKCAP 0A32** ARETE LADY BLOSSOM 306A 29'19 ARETE LUCKY BRUCE 03X 01'12 **ARETE LADY BLOSSOM 812U 6'13** 

**MUSGRAVE 316 STUNNER CREST ARTIC BLUES CREST BLUES 9H** 

MILK BW

32 9.0 -1.1 64 100 8.0 77

YW

WW YW MILK BW 32 87 1.5 66 113 5.0

A very balanced bull with a strong set of EPDs, with plenty of thickness throughout. The only Stunner Son to sell in this years' sale. He's sure to add some pounds to his calves.