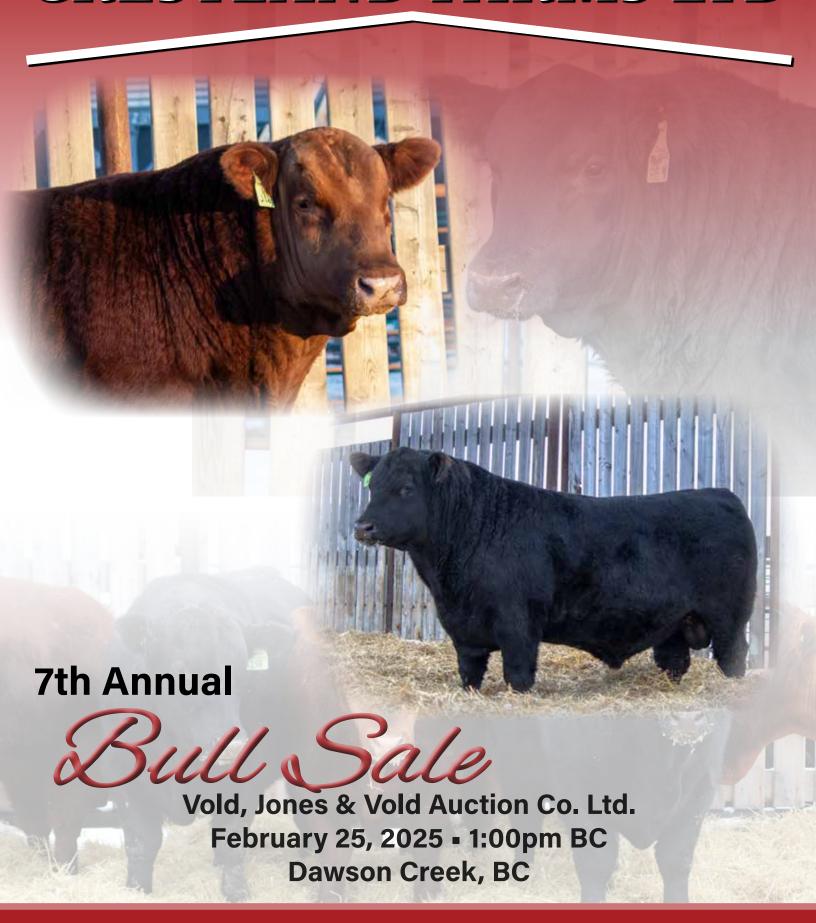

# CRESTLAND FARMS LTD

Offering: Two Year Old & Yearling Bulls

## 7th Annual CRESTLAND FARMIS LTD

Tuesday, February 25, 2025 · 1:00pm BC Time Lunch at 11:30am Vold, Jones & Vold Auction Co. Ltd. · Dawson Creek, BC