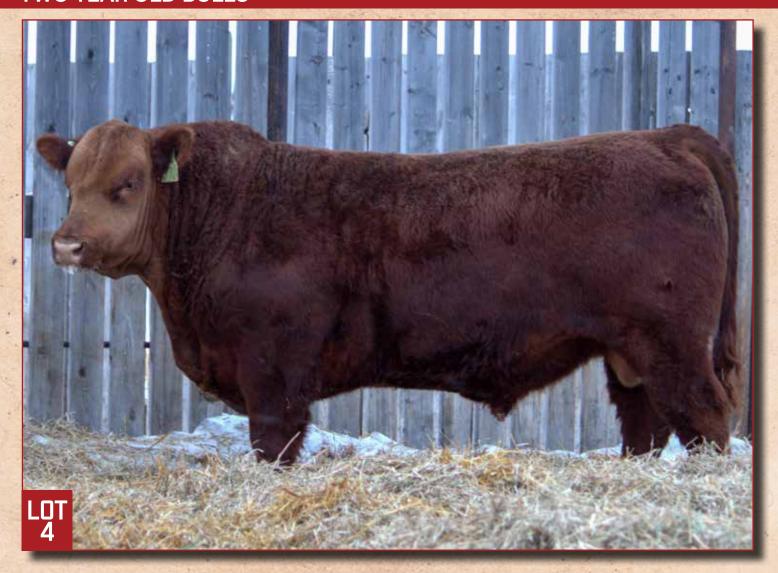

#### CREST BRAVO YANKEE

CRFL 44L | March 29, 2023 | 2400949

COLEMAN BRAVO 6313 LFE BA LEWIS 813F LFE BA JENNIFER 10C

WTRC NIKO 30N 45F
ARETE LAVENDER LADY 717E 27'20
ARETE LAVENDER LADY 427B

COLEMAN CHARLO 0256 COLEMAN DONNA 714 R B ACTIVE DUTY 0010X LFE BA JENNIFER 66A

HF ASSOCIATE 250Z BJ NEFERTITI 30N VIN-MAR O'REILLY FACTOR ARETE LAVENDER LADY 152R 27'14

CE BW WW YW MILK MCE BW 4.0 1.9 57 99 24 5.0 87

A solid Bravo grandson with an abundance of thickness all the way through. He's out of a Lavender Lady dam we bought from Megan Drury Arete Farms. His dam has done really well for us.