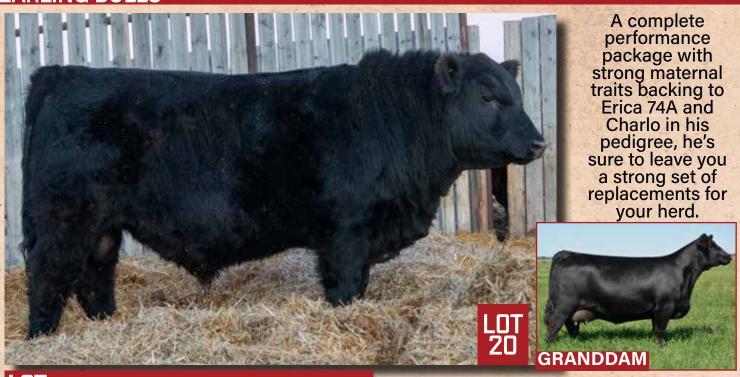

#### **YEARLING BULLS**

A calving ease option with a very strong pedigree, all in one package! His Granddam being the highly sought after Erica 74A and Charlo and Stunner on his bottom side, this is one to consider to add some serious value to your herd.

**GRANDDAM** 

LOT

#### **CREST ANCHOR**

February 15, 2024 | 2372750

CRFL 5M | February 01, 2024 | 2372716

LD CAPITALIST 316

CRFL 24M

**MUSGRAVE 316 STUNNER MCATL BLACKBIRD 831-1378**  **CONNEALY CAPITALIST 028 LD DIXIE ERICA 2053** MCATL PURE PRODUCT 903-55 MCATL BLACKBIRD 1378-573

MJT IMPRESSIVE 813F **BLAIRSWEST IMPRESSIVE 69K BAR-E-L ERICA 74A** 

> **LD CAPITALIST 316** MCATL BLACKBIRD 831-1378 **COLEMAN CHARLO 7427 RED MKNZIE BLUES 19B**

**MAF FIRST IMPRESSION 4420** 

**DMM BLACKCAP ESSENCE 7Y** 

**BAR-E-L NATURAL LAW 52Y** 

**HF ERICA 339T** 

**SPRING GROVE OVERHAUL 6133 CREST OVERHAUL 124** 

**GAFFNEY GAME CHANGER 371 QUAKER HILL BLACKCAP 0A32** ARETE LADY BLOSSOM 306A 29'19 ARETE LUCKY BRUCE 03X 01'12 **ARETE LADY BLOSSOM 812U 6'13** 

**MUSGRAVE 316 STUNNER CREST ARTIC BLUES CREST BLUES 9H** 

MILK BW

32 9.0 -1.1 64 100 8.0 77

YW

WW YW MILK BW 32 87 1.5 66 113 5.0

A very balanced bull with a strong set of EPDs, with plenty of thickness throughout. The only Stunner Son to sell in this years' sale. He's sure to add some pounds to his calves.