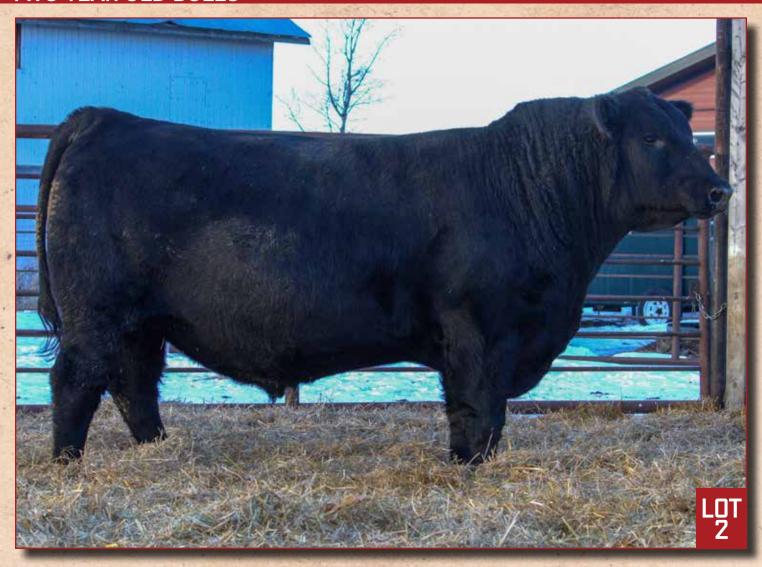

#### **TWO YEAR OLD BULLS**

LOT 2

#### CREST BRAVO YANKEE

CRFL 44L | March 29, 2023 | 2400949

COLEMAN BRAVO 6313 LFE BA LEWIS 813F LFE BA JENNIFER 10C

WTRC NIKO 30N 45F
ARETE LAVENDER LADY 717E 27'20
ARETE LAVENDER LADY 427B

COLEMAN CHARLO 0256 COLEMAN DONNA 714 R B ACTIVE DUTY 0010X LFE BA JENNIFER 66A

HF ASSOCIATE 250Z BJ NEFERTITI 30N VIN-MAR O'REILLY FACTOR ARETE LAVENDER LADY 152R 27'14

CE BW WW YW MILK MCE BW 4.0 1.9 57 99 24 5.0 87

A solid Bravo grandson with an abundance of thickness all the way through. He's out of a Lavender Lady dam we bought from Megan Drury Arete Farms. His dam has done really well for us.