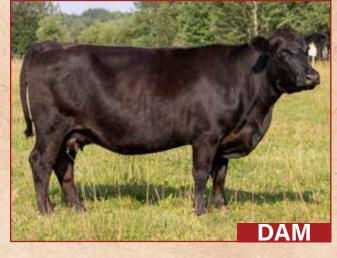

#### **YEARLING BULLS**

A calving ease option with a very strong pedigree, all in one package! His Granddam being the highly sought after Erica 74A and Charlo and Stunner on his bottom side, this is one to consider to add some serious value to your herd.

**GRANDDAM** 

LOT