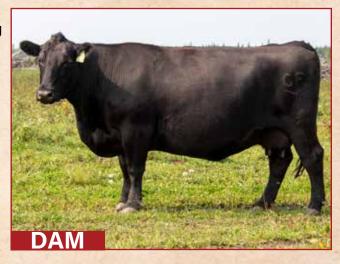

f a Lavender Lady dam we bought from Megan Drury Arete Farms. His dam has done really well for us.



#### **CREST RAVE**

CRFL 30L | March 18, 2023 | 2349944

COLEMAN BRAVO 6313 LFE BA LEWIS 813F LFE BA JENNIFER 10C COLEMAN CHARLO 0256 COLEMAN DONNA 714 R B ACTIVE DUTY 0010X LFE BA JENNIFER 66A

CROWFOOT COLOSSUS 3095A
MKNZIE KURUBA 34E
RED KURUBA 63W

XO CROWFOOT 0102X
RED CROWFOOT BLOCKANA 8045U
RED FABULOUS FRONTLINE 12S
RED CROWFOOT KURUBA 4215P

| CE  | BW  | WW | YW | MILK | MCE | ⊢ BW  |
|-----|-----|----|----|------|-----|-------|
| 0.0 | 3.2 | 51 | 93 | 27   | 5.0 | BW 97 |

This bulls dam, 34E, seems to raise a lot of good ones over the years including a half sib working at Chetwynd for Dwayne Lukey. This guys got plenty of length and depth, making him hard to miss in the pen.





#### RED CREST FORCE

CRFL 57L | April 14, 2023 | 2355103

RED U-2 FOREIGNER 413B RED U2 FOREIGNER 392G RED U2 BEAUTY 354E U2 T.K.O.254Z RED U-2 ANEXA 8026U RED U-2 REVERENCE 198C RED U-2 BEAUTY 105X

RED LFE LEWIS 820B
RED CREST LEWIS 43G
RED MKNZIE WING 23B 17'17

RED NORTHLINE FAT TONY 605U RED LFE REBELLO 13A RED BLADES BIG-SKY 28Z RED WING 16U

| CE  | BW   | WW | YW | MILK | MCE | ⊢ BW    |
|-----|------|----|----|------|-----|---------|
| 6.0 | -0.1 | 20 | 39 | 25   | 9.0 | 당 BW 78 |

A calving ease Foreigner son that catches your eye in the pen. Well stacked and smooth made, making him a superb candidate for heifers.



#### RED CREST FORESTER 28L

CRFL 28L | March 16, 2023 | 2400872

RED U-2 FOREIGNER 413B RED U2 FOREIGNER 392G RED U2 BEAUTY 354E U2 T.K.O.254Z RED U-2 ANEXA 80