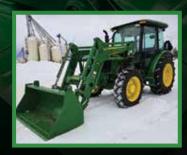

COLEMAN CHARLO 0256 COLEMAN DONNA 5495 RED PASQUIA GAME FACE 36C RED CHEROVIANN 25X

PRAIRIECOAST equipment

SAVE BIG THIS WINTER! \$75,000

**5075E 75HP UTILITY TRACTOR WITH LOADER** 

• 75 HP PowerTech™ Engine

Operator station is comfortable and convenient

520M Loader with bucket

PowrReverser™ 12F/12R Transmission

- 5-year Powertrain warranty
  - No Regen required
  - Optional cab is available

ADD A CAB +\$10,000

\*Offer valid with 20% of purchase price down. Standard leveling loader included in listed price. Items may not be exactly as shown, accessories, attachments, and implements cost extra.

Taxes, set-up, delivery charges not included. Prices are based on the US exchange and may be subject to change. A documentation fee of up to \$349 will be applied to all finance offerings.

Additional fees may apply. Programs and prices subject to change without notice. See PrairieCoast equipment for full details. Some restrictions apply. Offer valid until Spring 2025 or while supplies last. Financing on approved John Deere Financial credit only. Limited time offer which may not be combined with other offers. QID# 31967379 5075E w/loader.