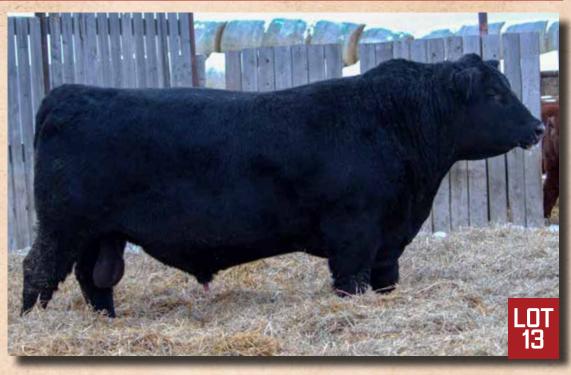

LOT

**CREST COLBY** 

LOT 13

**CREST CLEMENT** 

CRFL 21L | March 12, 2023 | 2349942 CRFL 43L

March 29, 2023 | 2349947

**COLEMAN BRAVO 6313** LFE BA JENNIFER 10C

**COLEMAN CHARLO 0256 COLEMAN DONNA 714 R B ACTIVE DUTY 0010X LFE BA JENNIFER 66A** 

WW YW MILK BW 2.4 42 77 26 92 1.0 4.0

WW YW MILK BW BW 88 31 93 6.0 0.9 51 8.0

His dam 28F continually raises outstanding ones. Nice topline, great deal of depth and no shortage of scrotal on this guy.

Lots of maternal strength in his pedigree going back to Charlo, Bravo and the Crowfoot families. He's sure to sire some pretty nice replacement heifers, as his dam continues to impress us with her calves. Red carrier.