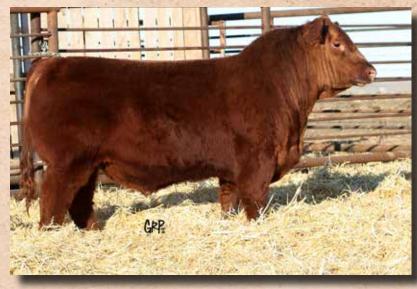

#### **RED U2 FOREIGNER 392G**

DUA 392G | February 03, 2019 | 2102925

U2 T.K.O.254Z RED U-2 FOREIGNER 413B RED U-2 ANEXA 8026U YOUNG DALE XCLUSIVE 25X **RED U-2 ANEXA 333N RED U-2 BIG LEAGUE 544R U-2 ANEXA 4042P** 

**RED U-2 REVERENCE 198C RED U2 BEAUTY 354E RED U-2 BEAUTY 105X** 

**RED U-2 RECKONING 149A RED U-2 LAKOTA 427Y RED U-2 DYNAMO 7021T RED FLYING K BEAUTY 39P** 

BW WW YW MILK MCE BW **ADJ WW** CE

-1.0 2.8 23 43 27 6.0

A calving ease sire with maternal excellence that we bought at the U2 Ranch Sale in 2020. He's proven himself in foot quality, correct structure and added thickness from the foot up.