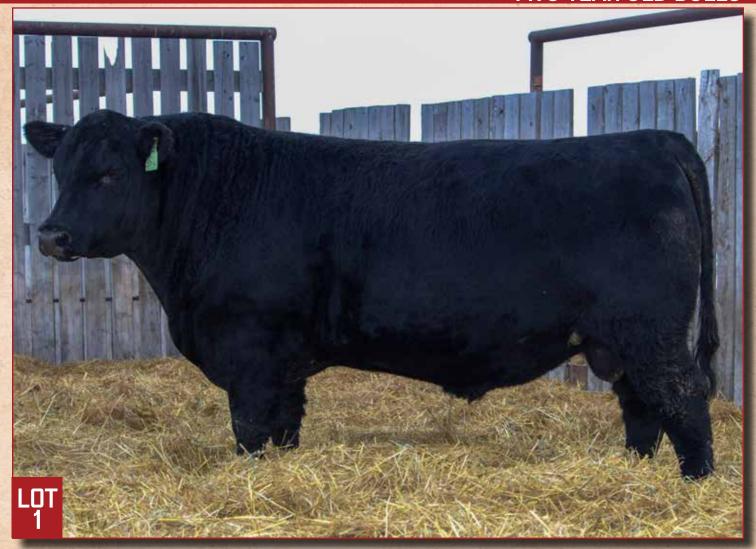

#### LFE BA LEWIS 813F

**LFE 813F** 

December 23, 2019 | 2128618

**COLEMAN CHARLO 0256** 

**COLEMAN BRAVO 6313 COLEMAN DONNA 714** 

**LFE BA JENNIFER 66A** 

LFE BA JENNIFER 10C

**R B ACTIVE DUTY 0010X** 

**BOHI ABIGALE 6014 CONNEALY ONWARD COLEMAN DONNA 386** 

LCC NEW STANDARD **B A LADY 6807 305 SAVBISMARCK 5682 LFE BA JENNIFER 157Y** 

CE BW ww YW MILK MCE BW **ADJ WW** 

7.0 1.9 61 105 33 12.0 82 831

A Bravo son that's been bred for longevity. He's done an excellent job in adding length, depth, style and improved foot quality. LFE BA Lewis 813F is what the industry needs to remain profitable by producing calves that weigh up in the fall.