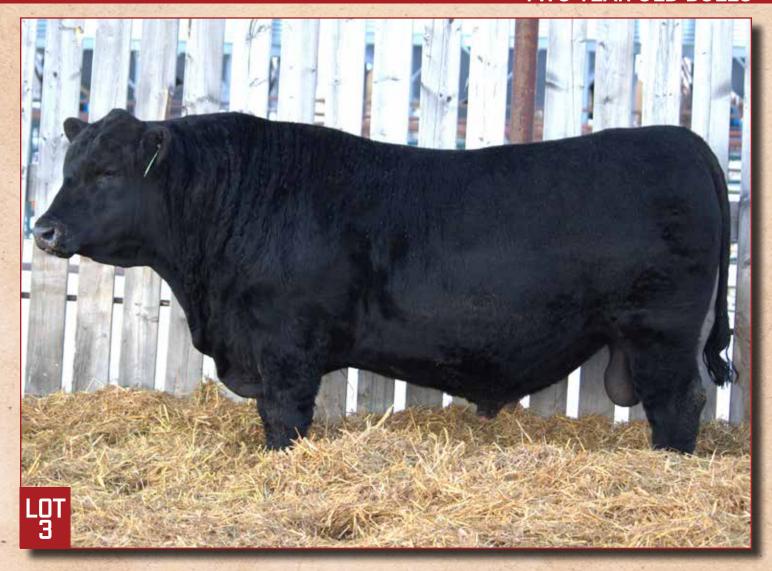

#### **RED U2 FOREIGNER 392G**

DUA 392G | February 03, 2019 | 2102925

U2 T.K.O.254Z RED U-2 FOREIGNER 413B RED U-2 ANEXA 8026U YOUNG DALE XCLUSIVE 25X **RED U-2 ANEXA 333N RED U-2 BIG LEAGUE 544R U-2 ANEXA 4042P** 

**RED U-2 REVERENCE 198C RED U2 BEAUTY 354E RED U-2 BEAUTY 105X** 

**RED U-2 RECKONING 149A RED U-2 LAKOTA 427Y RED U-2 DYNAMO 7021T RED FLYING K BEAUTY 39P** 

BW WW YW MILK MCE BW **ADJ WW** CE

-1.0 2.8 23 43 27 6.0

A calving ease sire with maternal excellence that we bought at the U2 Ranch Sale in 2020. He's proven himself in foot quality, correct structure and added thickness from the foot up.