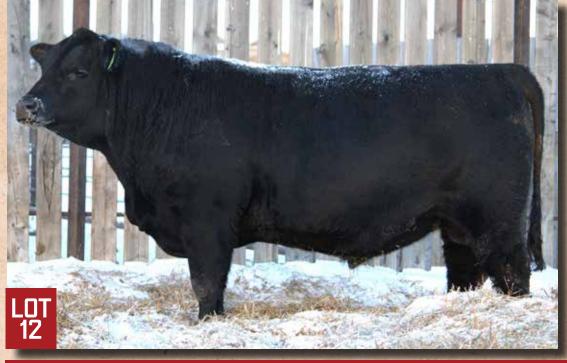

LOT

**CREST COLBY** 

LOT 13

**CREST CLEMENT** 

CRFL 21L | March 12, 2023 | 2349942 CRFL 43L

March 29, 2023 | 2349947

**COLEMAN BRAVO 6313** LFE BA JENNIFER 10C

**COLEMAN CHARLO 0256 COLEMAN DONNA 714 R B ACTIVE DUTY 0010X LFE BA JENNIFER 66A** 

WW YW MILK BW 2.4 42 77 26 92 1.0 4.0

WW YW MILK BW BW 88 31 93 6.0 0.9 51 8.0

His dam 28F continually raises outstanding ones. Nice topline, great deal of depth and no shortage of scrotal on this guy.

Lots of maternal strength in his pedigree going back to Charlo, Bravo and the Crowfoot families. He's sure to sire some pretty nice replacement heifers, as his dam continues to impress us with her calves. Red carrier.