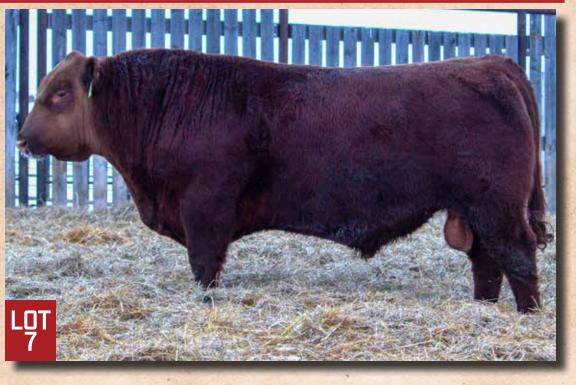

#### RED CREST FORESTER 28L

CRFL 28L | March 16, 2023 | 2400872

RED U-2 FOREIGNER 413B RED U2 FOREIGNER 392G RED U2 BEAUTY 354E U2 T.K.O.254Z RED U-2 ANEXA 8026U RED U-2 REVERENCE 198C RED U-2 BEAUTY 105X

RED LAZY MC TROOPER 107B
RED CREST BRNDINA 11F
RED MKNZIE BRNDINA 11C

RED LAZY MC TROOPER 21Y RED LAZY MC STAR 185M RED MCRAES VISION 50T RED BRNDINA 25U

| CE   | BW  | WW | YW | MILK       | MCE | 片、 | BW |
|------|-----|----|----|------------|-----|----|----|
| -2.0 | 2.4 | 37 | 67 | MILK<br>25 | 5.0 | ĭ  | 93 |

Red U2 Foreigner son that has plenty of eye appeal coming from a moderate cow family tracing back to Red Mcraes Vision 50T, with plenty of scrotal, carried on a good foot. He should get the job done.

Plenty of muscle expression on this Rebel 33J son, making him a favorite, a well rounded hind quarter carried on a good foot, he's sure to add extra pounds to the calf crop.