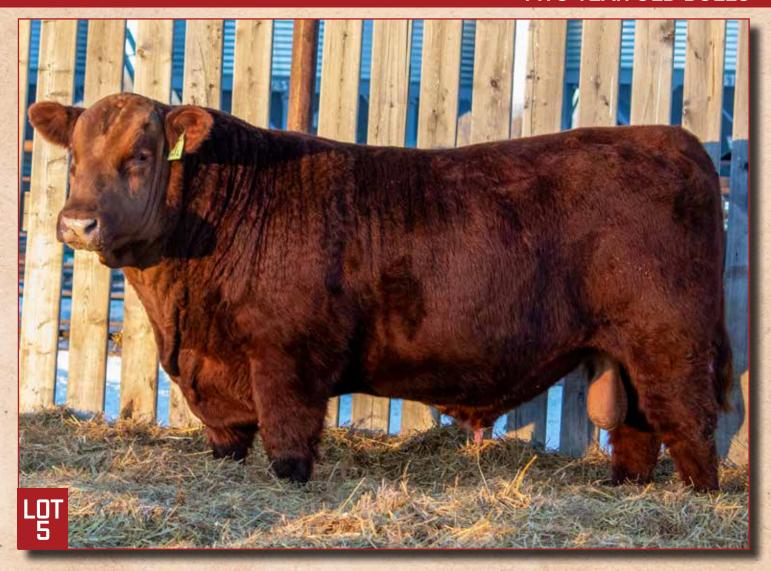

#### **CREST RAVE**

CRFL 30L | March 18, 2023 | 2349944

COLEMAN BRAVO 6313 LFE BA LEWIS 813F LFE BA JENNIFER 10C COLEMAN CHARLO 0256 COLEMAN DONNA 714 R B ACTIVE DUTY 0010X LFE BA JENNIFER 66A

CROWFOOT COLOSSUS 3095A
MKNZIE KURUBA 34E
RED KURUBA 63W

XO CROWFOOT 0102X
RED CROWFOOT BLOCKANA 8045U
RED FABULOUS FRONTLINE 12S
RED CROWFOOT KURUBA 4215P

| CE  | BW  | WW | YW | MILK | MCE | ⊢ BW  |
|-----|-----|----|----|------|-----|-------|
| 0.0 | 3.2 | 51 | 93 | 27   | 5.0 | BW 97 |

This bulls dam, 34E, seems to raise a lot of good ones over the years including a half sib working at Chetwynd for Dwayne Lukey. This guys got plenty of length and depth, making him hard to miss in the pen.