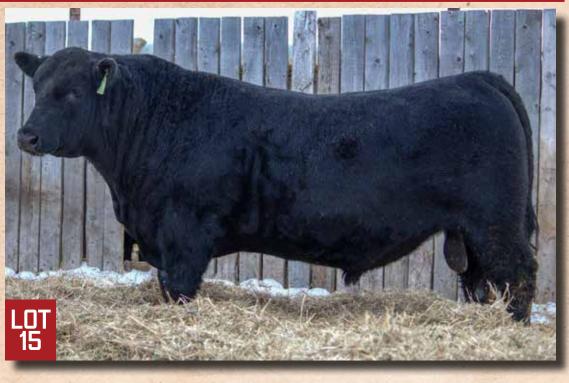

#### **CREST SIGNIFICANT**

CRFL 35L | March 23, 2023 | 2332214

COLEMAN BRAVO 6313 LFE BA LEWIS 813F LFE BA JENNIFER 10C COLEMAN CHARLO 0256 COLEMAN DONNA 714 R B ACTIVE DUTY 0010X LFE BA JENNIFER 66A

MUSGRAVE INTEL ARETE PRIDE 625D 20'18 ARETE PRIDE 11N 25'16 MUSGRAVE INVISION T L PRIDE 147 ARETE ONWARD LEE 252T 2'09 WAVY PRIDE 11N

| CE   | BW   | WW | YW | MILK | MCE  | 5 | BW |
|------|------|----|----|------|------|---|----|
| 11.0 | -0.6 | 52 | 91 | 34   | 11.0 | ĕ | 80 |

An excellent calving ease option with plenty of length and style. Enough performance to use on cows or heifers. With his EPDs being in the top 1% on milk he should really compliment his daughters.