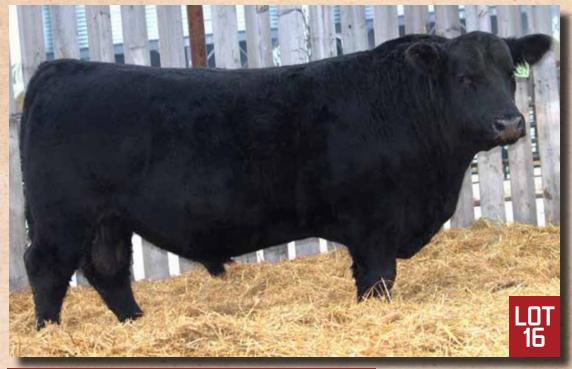

#### CREST BRAVO YANKEE

CRFL 44L | March 29, 2023 | 2400949

COLEMAN BRAVO 6313 LFE BA LEWIS 813F LFE BA JENNIFER 10C

WTRC NIKO 30N 45F
ARETE LAVENDER LADY 717E 27'20
ARETE LAVENDER LADY 427B

COLEMAN CHARLO 0256 COLEMAN DONNA 714 R B ACTIVE DUTY 0010X LFE BA JENNIFER 66A

HF ASSOCIATE 250Z BJ NEFERTITI 30N VIN-MAR O'REILLY FACTOR ARETE LAVENDER LADY 152R 27'14

CE BW WW YW MILK MCE BW 4.0 1.9 57 99 24 5.0 87

A solid Bravo grandson with an abundance of thickness all the way through. He's out of a Lavender Lady dam we bought from Megan Drury Arete Farms. His dam has done really well for us.