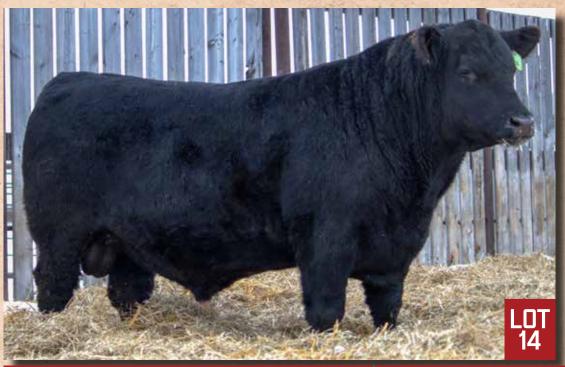

# LOT CREST CONNELLY 62L LOT CREST BENEFICIAL

CRFL 62L | April 29, 2023 | 2355077

CRFL 31L | Mach 22, 2023 | 2332222

COLEMAN BRAVO 6313 LFE BA LEWIS 813F LFE BA JENNIFER 10C

CROWFOOT COLOSSUS 3095A
RED MKNZIE DUCH 42E
RED MKNZIE DUCHESS 56B

Performance is written all over this bull with great eye appeal. With his added length and some extra BW he'll make a good candidate for your cows.