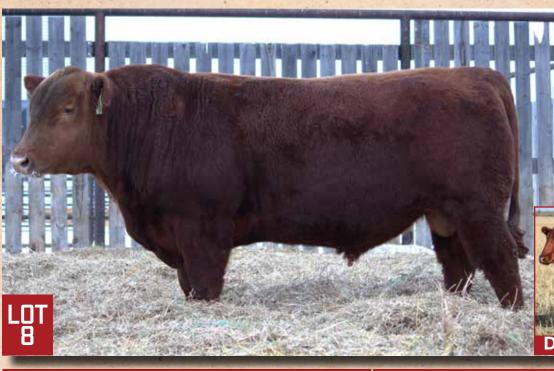

LOT 10 **CREST CHANCE** 

LOT 11

CREST BRIAR

CRFL 48L | April 04, 2023 | 2349951

| May 13, 2023 | 2355066 CRFL 66L

**COLEMAN BRAVO 6313** LFE BA JENNIFER 10C

**COLEMAN CHARLO 0256 COLEMAN DONNA 714 R B ACTIVE DUTY 0010X LFE BA JENNIFER 66A** 

A well bred calving ease bull that you don't want to miss. His dam is moderate framed and easy keeping. Recommended for heifers.

A bull with an exceptional topline, plenty of depth, with Crowfoot and Bravo in his pedigree should make him a very solid option.