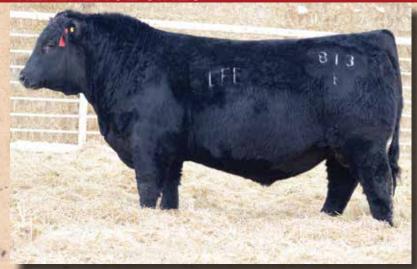

#### LFE BA LEWIS 813F

**LFE 813F** 

December 23, 2019 | 2128618

**COLEMAN CHARLO 0256** 

**COLEMAN BRAVO 6313 COLEMAN DONNA 714** 

**LFE BA JENNIFER 66A** 

LFE BA JENNIFER 10C

**R B ACTIVE DUTY 0010X** 

**BOHI ABIGALE 6014 CONNEALY ONWARD COLEMAN DONNA 386** 

LCC NEW STANDARD **B A LADY 6807 305 SAVBISMARCK 5682 LFE BA JENNIFER 157Y** 

CE BW ww YW MILK MCE BW **ADJ WW** 

7.0 1.9 61 105 33 12.0 82 831

A Bravo son that's been bred for longevity. He's done an excellent job in adding length, depth, style and improved foot quality. LFE BA Lewis 813F is what the industry needs to remain profitable by producing calves that weigh up in the fall.