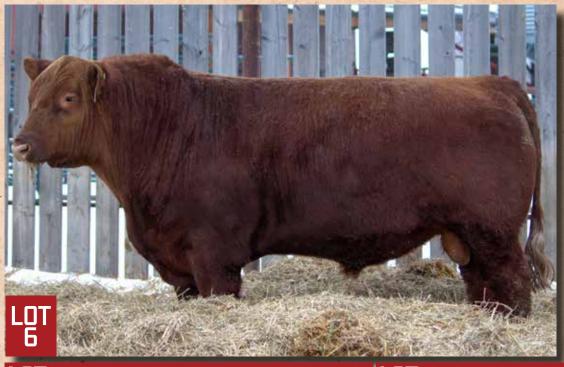

#### RED CREST FORCE

CRFL 57L | April 14, 2023 | 2355103

RED U-2 FOREIGNER 413B RED U2 FOREIGNER 392G RED U2 BEAUTY 354E U2 T.K.O.254Z RED U-2 ANEXA 8026U RED U-2 REVERENCE 198C RED U-2 BEAUTY 105X

RED LFE LEWIS 820B
RED CREST LEWIS 43G
RED MKNZIE WING 23B 17'17

RED NORTHLINE FAT TONY 605U RED LFE REBELLO 13A RED BLADES BIG-SKY 28Z RED WING 16U

| CE  | BW   | WW | YW | MILK | MCE | ⊢ BW    |
|-----|------|----|----|------|-----|---------|
| 6.0 | -0.1 | 20 | 39 | 25   | 9.0 | 당 BW 78 |

A calving ease Foreigner son that catches your eye in the pen. Well stacked and smooth made, making him a superb candidate for heifers.