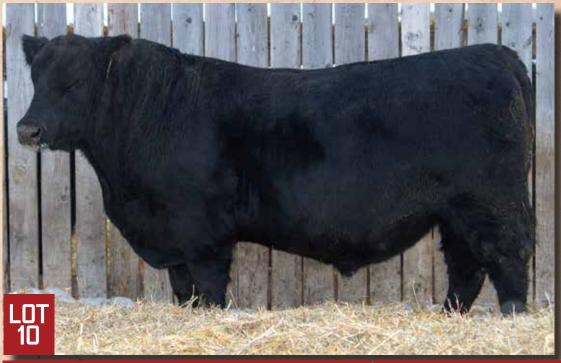

LOT

**CREST COLBY** 

LOT 13

**CREST CLEMENT** 

CRFL 21L | March 12, 2023 | 2349942 CRFL 43L

March 29, 2023 | 2349947

**COLEMAN BRAVO 6313** LFE BA JENNIFER 10C

**COLEMAN CHARLO 0256 COLEMAN DONNA 714 R B ACTIVE DUTY 0010X LFE BA JENNIFER 66A** 

WW YW MILK BW 2.4 42 77 26 92 1.0 4.0

WW YW MILK BW BW 88 31 93 6.0 0.9 51 8.0

His dam 28F continually raises outstanding ones. Nice topline, great deal of depth and no shortage of scrotal on this guy.

Lots of maternal strength in his pedigree going back to Charlo, Bravo and the Crowfoot families. He's sure to sire some pretty nice replacement heifers, as his dam continues to impress us with her calves. Red carrier.